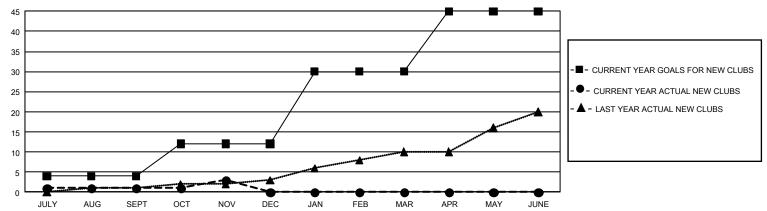

## GMT Constitutional Area 4, Group E

**GMT**: OPEN

REPORT DOES NOT INCLUDE CLUBS IN UNDISTRICTED AREAS.

| Clubs                      |               |           |               | Members                    |                        |                         |                                                    |  |
|----------------------------|---------------|-----------|---------------|----------------------------|------------------------|-------------------------|----------------------------------------------------|--|
| RESULTS FOR 2019-2020      |               |           |               | RESULTS FOR 2019-2020      |                        |                         |                                                    |  |
| QUARTER                    | NEW CLUB GOAL | NEW CLUBS | DROPPED CLUBS | QUARTER MEM                | BER GROWTH NET<br>GOAL | MEMBER GROWTH<br>ACTUAL | DROPPED<br>MEMBERS ACTUAL<br>(including transfers) |  |
| JULY/AUG/SEPT              | 12<br>24      | 1         | 11            | JULY/AUG/SEPT              | 1,284<br>1,599         | 530<br>428              | 796<br>525                                         |  |
| OCT/NOV/DEC<br>JAN/FEB/MAR | 54            | 0         | 0             | OCT/NOV/DEC<br>JAN/FEB/MAR | 2,079                  | 0                       | 0                                                  |  |
| APR/MAY/JUNE               | 45            | Ü         | 0             | APR/MAY/JUNE               | 1,935                  | U                       | U                                                  |  |

## GOALS AND ACTUAL NEW CLUBS CUMULATIVE