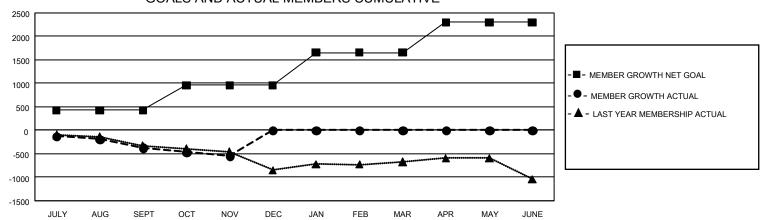

## GMT Constitutional Area 4, Group E

**GMT**: OPEN

REPORT DOES NOT INCLUDE CLUBS IN UNDISTRICTED AREAS.

| Clubs                      |               |           |               | Members                    |                        |                         |                                                    |  |
|----------------------------|---------------|-----------|---------------|----------------------------|------------------------|-------------------------|----------------------------------------------------|--|
| RESULTS FOR 2019-2020      |               |           |               | RESULTS FOR 2019-2020      |                        |                         |                                                    |  |
| QUARTER                    | NEW CLUB GOAL | NEW CLUBS | DROPPED CLUBS | QUARTER MEM                | BER GROWTH NET<br>GOAL | MEMBER GROWTH<br>ACTUAL | DROPPED<br>MEMBERS ACTUAL<br>(including transfers) |  |
| JULY/AUG/SEPT              | 12<br>24      | 1         | 11            | JULY/AUG/SEPT              | 1,284<br>1,599         | 530<br>428              | 796<br>525                                         |  |
| OCT/NOV/DEC<br>JAN/FEB/MAR | 54            | 0         | 0             | OCT/NOV/DEC<br>JAN/FEB/MAR | 2,079                  | 0                       | 0                                                  |  |
| APR/MAY/JUNE               | 45            | Ü         | 0             | APR/MAY/JUNE               | 1,935                  | U                       | U                                                  |  |

## GOALS AND ACTUAL MEMBERS CUMULATIVE

| DROPPED CLUBS: 13 |       | 421 CLUBS OF 1,776 ADDED 1 OR<br>MORE NEW MEMBERS | GENDER DISTRIBUTION             |                 |       |
|-------------------|-------|---------------------------------------------------|---------------------------------|-----------------|-------|
|                   |       |                                                   | MALE                            | 30,252 (76.23%) |       |
|                   |       |                                                   | FEMALE                          | 9,431 (23.77%)  |       |
| DROPPED MEMBERS   |       |                                                   |                                 |                 |       |
| DECEASED          | 168   | CLICK HERE FOR CUMULATIVE                         | TOTAL FAMILY UNIT MEMBERS       |                 | 1,228 |
| CLUB CANCELLED 2  |       | MEMBERSHIP DATA                                   |                                 |                 |       |
| OTHER             | 1,151 |                                                   | FAMILY MEMBERS PAYING HALF DUES |                 | 625   |
| TOTAL             | 1,321 |                                                   |                                 |                 |       |